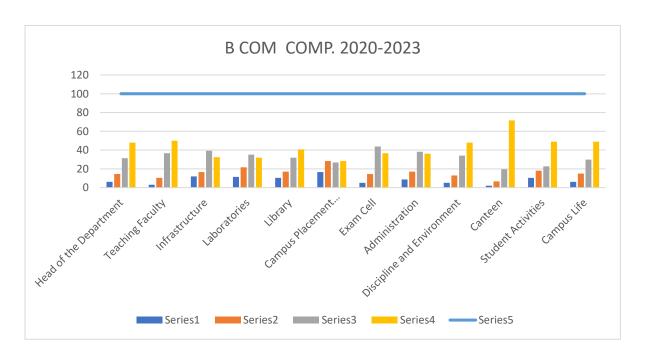

#### <u>Department – BCOM COMPUTER APPLICATIONS</u>

|                                | Not upto the mark(%) | Moderate(%) | Good(%) | Very Good(%) |
|--------------------------------|----------------------|-------------|---------|--------------|
| Head of the<br>Department      | 3.49                 | 17.44       | 19.77   | 59.30        |
| Teaching Faculty               | 1.16                 | 4.65        | 39.53   | 54.66        |
| Infrastructure                 | 0.00                 | 11.63       | 46.51   | 41.86        |
| Laboratories                   | 3.49                 | 18.60       | 38.37   | 39.54        |
| Library                        | 1.15                 | 15.11       | 46.50   | 37.24        |
| Campus Placement Opportunities | 1.16                 | 26.74       | 36.05   | 36.05        |
| Exam Cell                      | 0.00                 | 10.47       | 43.02   | 46.51        |
| Administration                 | 4.65                 | 9.30        | 39.53   | 46.52        |
| Discipline and Environment     | 0.00                 | 8.14        | 34.88   | 56.98        |
| Canteen                        | 2.33                 | 2.33        | 30.23   | 65.11        |
| Student Activities             | 2.33                 | 6.98        | 32.56   | 58.13        |
| Campus Life                    | 3.49                 | 4.65        | 31.40   | 60.46        |

## **Interpretation**:

The Alumni of B Com Computer Applications Department have given very good feedback to Canteen contributing to 65%. 60% and above students has been given very good feedback to Teaching faculty, Head of Department, Discipline and Environment, student activities and Campus Life.