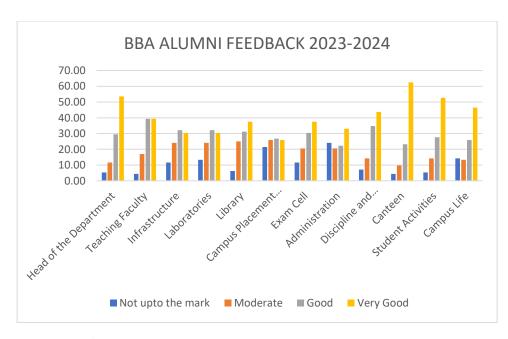

#### **Department - BBA**

|                                | Not up to the mark (%) | Moderate (%) | Good (%) | Very Good (%) |
|--------------------------------|------------------------|--------------|----------|---------------|
| Head of the Department         | 5.36                   | 11.61        | 29.46    | 53.57         |
| Teaching Faculty               | 4.46                   | 16.96        | 39.39    | 39.39         |
| Infrastructure                 | 11.61                  | 24.11        | 32.14    | 30.36         |
| Laboratories                   | 13.39                  | 24.11        | 32.14    | 30.36         |
| Library                        | 6.25                   | 25.00        | 31.25    | 37.50         |
| Campus Placement Opportunities | 21.43                  | 25.89        | 26.79    | 25.89         |
| Exam Cell                      | 11.61                  | 20.54        | 30.36    | 37.50         |
| Administration                 | 24.11                  | 20.54        | 22.32    | 33.04         |
| Discipline and Environment     | 7.14                   | 14.29        | 34.82    | 43.75         |
| Canteen                        | 4.46                   | 9.82         | 23.21    | 62.50         |
| Student<br>Activities          | 5.36                   | 14.29        | 27.68    | 52.68         |
| Campus Life                    | 14.29                  | 13.39        | 25.89    | 46.43         |

## **Interpretation**:

The Alumni of BBA Department have given very good feedback to Head of the Department and Canteen which is responded by 72% and 67% respectively. Above 60% of students have given very good feedback about the canteen.