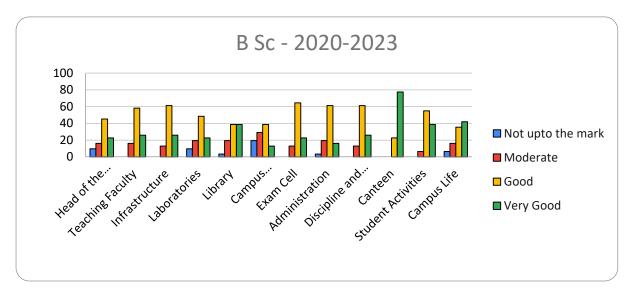

#### $\underline{Department-BSC}$

|                                | Not upto the mark (%) | Moderate(%) | Good(<br>%) | Very<br>Good(%) |
|--------------------------------|-----------------------|-------------|-------------|-----------------|
| Head of the Department         | 9.68                  | 16.13       | 45.15       | 22.58           |
| Teaching Faculty               | 0.00                  | 16.13       | 58.06       | 25.81           |
| Infrastructure                 | 0.00                  | 12.90       | 61.29       | 25.81           |
| Laboratories                   | 9.68                  | 19.35       | 48.39       | 22.58           |
| Library                        | 3.23                  | 19.35       | 38.71       | 38.71           |
| Campus Placement Opportunities | 19.35                 | 29.03       | 38.71       | 12.91           |
| Exam Cell                      | 0.00                  | 12.90       | 64.52       | 22.58           |
| Administration                 | 3.23                  | 19.35       | 61.29       | 16.13           |
| Discipline and Environment     | 0.00                  | 12.90       | 61.29       | 25.81           |
| Canteen                        | 0.00                  | 0.00        | 22.58       | 77.42           |
| Student Activities             | 0.00                  | 6.45        | 54.84       | 38.71           |
| Campus Life                    | 6.45                  | 16.13       | 35.48       | 41.94           |

## **Interpretation**:

The Alumni of BSC Department have given very good feedback to campus life and Canteen which is responded by 77%. 50% and above students has been given very good feedback to Head of Department, teaching Faculty, infrastructure, administration and student activities.