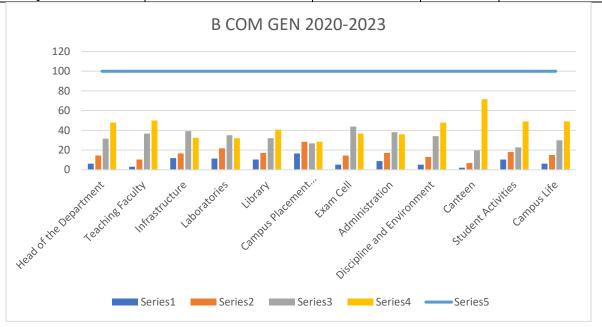

## <u>Department – BCOM GENERAL</u>

|                                | Not upto the mark(%) | Moderate(%) | Good(%) | Very Good(%) |
|--------------------------------|----------------------|-------------|---------|--------------|
| Head of the Department         | 1.92                 | 11.54       | 32.69   | 53.85        |
| Teaching Faculty               | 1.92                 | 13.46       | 25.00   | 59.62        |
| Infrastructure                 | 1.92                 | 19.23       | 44.23   | 34.62        |
| Laboratories                   | 3.85                 | 28.85       | 30.77   | 36.53        |
| Library                        | 11.54                | 15.38       | 30.77   | 42.31        |
| Campus Placement Opportunities | 11.54                | 15.38       | 30.77   | 42.31        |
| Exam Cell                      | 11.54                | 13.46       | 42.31   | 32.69        |
| Administration                 | 9.62                 | 28.85       | 28.85   | 32.68        |
| Discipline and Environment     | 7.69                 | 9.62        | 40.38   | 42.31        |
| Canteen                        | 1.92                 | 3.85        | 21.15   | 73.08        |
| Student Activities             | 7.69                 | 7.69        | 36.54   | 48.08        |
| Campus Life                    | 1.92                 | 15.38       | 28.85   | 53.85        |

## **Interpretation**:

The Alumni of B Com General Department have given very good feedback to Canteen contributing to 72%. 50% and above students has been given very good feedback to Teaching faculty, Head of Department, Discipline and Environment, student activities and Campus Life.