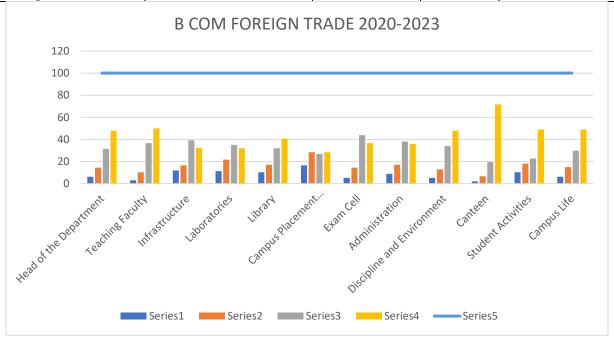

#### <u>Department – FOREIGN TRADE</u>

|                                | Not upto the mark(%) | Moderate(%) | Good(%) | Very Good(%) |
|--------------------------------|----------------------|-------------|---------|--------------|
| Head of the<br>Department      | 4.76                 | 14.29       | 42.85   | 38.10        |
| Teaching Faculty               | 4.76                 | 9.52        | 47.62   | 38.10        |
| Infrastructure                 | 19.05                | 14.29       | 19.05   | 47.61        |
| Laboratories                   | 14.29                | 14.29       | 38.10   | 33.32        |
| Library                        | 19.05                | 4.76        | 28.57   | 47.62        |
| Campus Placement Opportunities | 23.81                | 9.52        | 33.33   | 33.34        |
| Exam Cell                      | 9.52                 | 9.52        | 38.10   | 42.86        |
| Administration                 | 14.29                | 4.76        | 23.81   | 57.14        |
| Discipline and Environment     | 4.76                 | 9.52        | 33.33   | 52.39        |
| Canteen                        | 4.76                 | 4.76        | 28.57   | 61.91        |
| Student Activities             | 9.52                 | 0.00        | 33.33   | 57.15        |
| Campus Life                    | 9.52                 | 9.52        | 28.57   | 52.39        |

#### **Interpretation**:

The Alumni of B Com Department have given very good feedback to Canteen contributing to 72%. 50% and above students has been given very good feedback to Teaching faculty, Head of Department, Discipline and Environment, student activities and Campus Life.