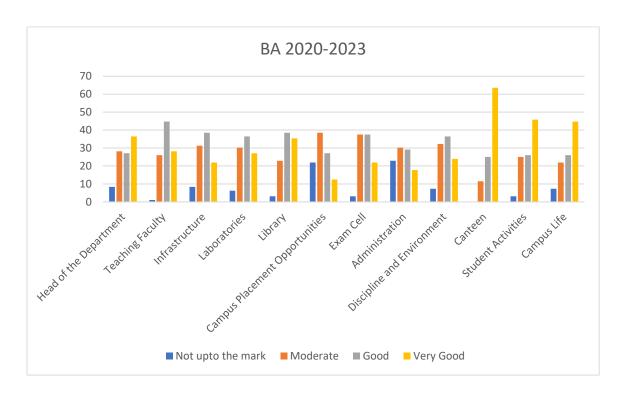

#### **Department - BA**

|                    | Not upto the mark (%) | Moderate (%) | Good (%) | Very Good (%) |
|--------------------|-----------------------|--------------|----------|---------------|
| Head of the        | 8.33                  | 28.13        | 27.08    | 36.46         |
| Department         |                       |              |          |               |
| Teaching Faculty   | 1.04                  | 26.04        | 44.79    | 28.13         |
| Infrastructure     | 8.33                  | 31.25        | 38.54    | 21.88         |
| Laboratories       | 6.25                  | 30.21        | 36.46    | 27.08         |
| Library            | 3.13                  | 22.92        | 38.54    | 35.42         |
| Campus             |                       |              |          |               |
| Placement          | 21.88                 | 38.54        | 27.08    | 12.50         |
| Opportunities      |                       |              |          |               |
| Exam Cell          | 3.13                  | 37.50        | 37.50    | 21.88         |
| Administration     | 22.92                 | 30.21        | 29.17    | 17.71         |
| Discipline and     | 7.29                  | 32.29        | 36.46    | 23.96         |
| Environment        | 0.00                  | 11.46        | 25.00    | 62.54         |
| Canteen            | 0.00                  | 11.46        | 25.00    | 63.54         |
| Student Activities | 3.13                  | 25.00        | 26.04    | 45.83         |
| Campus Life        | 7.29                  | 21.88        | 26.04    | 44.79         |

## **Interpretation**:

The Alumni of BA Department have given very good feedback Canteen responded by 63%. 45% above students has been given very good feedback to Student Activities and Campus life.